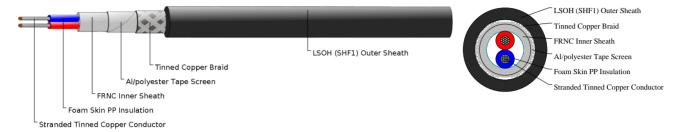

#### CABLE CONSTRUCTION

Conductors: Stranded tinned copper 21AWG. Insulation: Foam skin PP. Inner Sheath: Thermoplastic copolymer (FRNC). Overall Screen1: Aluminium/polyester tape. Overall Screen2: Tinned copper braid. Outer Sheath: LSOH (SHF1).

#### COLOUR CODE

Pair 1: Blue, Red